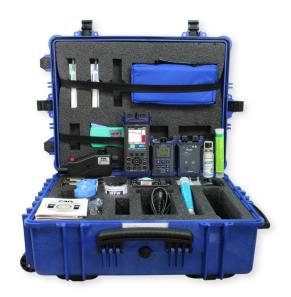

# **NOYES**° FTK Pro Installer Kit

• The NOYES FTK Pro Installer Kit from AFL provides a wide selection of fiber optic testing, cleaning, and inspection equipment to enable technicians to install and maintain fiber optic networks. Available with multimode and single-mode test equipment, the kit also includes a broad array of cleaning and inspection equipment in a convenient tough injection-molded ABS carrying case. The Pro Installer Kit is ideal for TIA Tier 1 and Tier 2 testing of premises (building and campus) networks or certification and troubleshooting of FTTx PON networks.

#### **Kit Contents**

| ITEM                                       | DESCRIPTION                                                                                                                                                                                                                                             |  |  |
|--------------------------------------------|---------------------------------------------------------------------------------------------------------------------------------------------------------------------------------------------------------------------------------------------------------|--|--|
| M200                                       | Quad OTDR, 850/1300 nm MM, 1310/1550 nm SM                                                                                                                                                                                                              |  |  |
| OPM5-2D                                    | Optical Power Meter (Wave ID, Set Reference, Data Storage)                                                                                                                                                                                              |  |  |
| OLS4                                       | Optical Light Source (LED and Laser)                                                                                                                                                                                                                    |  |  |
| OFS300-200                                 | Optical Fiber Scope (200x)                                                                                                                                                                                                                              |  |  |
| Fiber Rings<br>(1 each)                    | FR1-L5-150-SC-ST (50/125 Laser Optimized) FR1-L5-150-SC-LC (50/125 Laser Optimized) FR1-L5-150-ST-LC (50/125 Laser Optimized) FR1-M6-150-SC-ST (62.5/125) FR1-M6-150-SC-LC (62.5/125) FR1-SM-150-SC-ST (SM) FR1-SM-150-SC-LC (SM) FR1-SM-150-ST-LC (SM) |  |  |
|                                            | SC, ST, LC for the OTDR/OLS ports (2 each)                                                                                                                                                                                                              |  |  |
| Adapters                                   | SC, ST, LC for the OPM Unit 2.5 mm and 1.25 mm Universal for OFS and for VFL on OTDR                                                                                                                                                                    |  |  |
| Jumpers,<br>2 meters in<br>length (2 each) | SC-ST (50/125 Laser Optimized) SC-LC (50/125 Laser Optimized) SC-ST (62.5/125) SC-LC (62.5/125) SC-ST (SM) SC-LC (SM)                                                                                                                                   |  |  |
| Bulkheads<br>(mating adapters)             | SC/SC, ST/ST, LC/LC                                                                                                                                                                                                                                     |  |  |
|                                            | FiberWipes™ Mini-tub                                                                                                                                                                                                                                    |  |  |
|                                            | Cletop -SB with white tape                                                                                                                                                                                                                              |  |  |
|                                            | Cletop replacement tape (white)                                                                                                                                                                                                                         |  |  |
| Cleaning Sup-                              | FCC2 Fiber Connector Cleaner                                                                                                                                                                                                                            |  |  |
| plies                                      | Connector Cleaning Tips (for cleaning in sockets):<br>2.5 mm and 1.25 mm                                                                                                                                                                                |  |  |
|                                            | One-Click Cleaner SC/ST/FC                                                                                                                                                                                                                              |  |  |
|                                            | One-Click Cleaner LC/MU                                                                                                                                                                                                                                 |  |  |
|                                            | (2) Mandrels: 62.5 mm, 3 mm jacket and 50 mm, 3 mm jacket                                                                                                                                                                                               |  |  |
| Miscellaneous                              | Stylus pen for the M200 touch screen                                                                                                                                                                                                                    |  |  |
| Accessories                                | USB thumb drive, 1G                                                                                                                                                                                                                                     |  |  |
|                                            | Plastic parts boxes to hold adapters (Qty 3)                                                                                                                                                                                                            |  |  |
|                                            | Case to hold up to 12 jumpers (2 – 5 meters in length)                                                                                                                                                                                                  |  |  |
| Report Software                            | Windows® compatible software and user guide                                                                                                                                                                                                             |  |  |