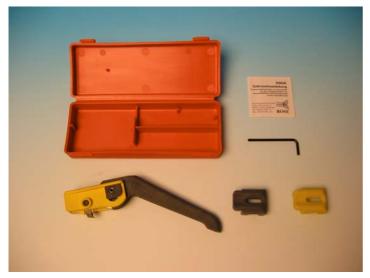

## Kit contents

Cable sheath slitter
Attachable piece, grey for cables up to 25 mm ∅
Attachable piece, yellow for fiber optic cables
L.shaped hexagon key
Operating instructions
Plastic case