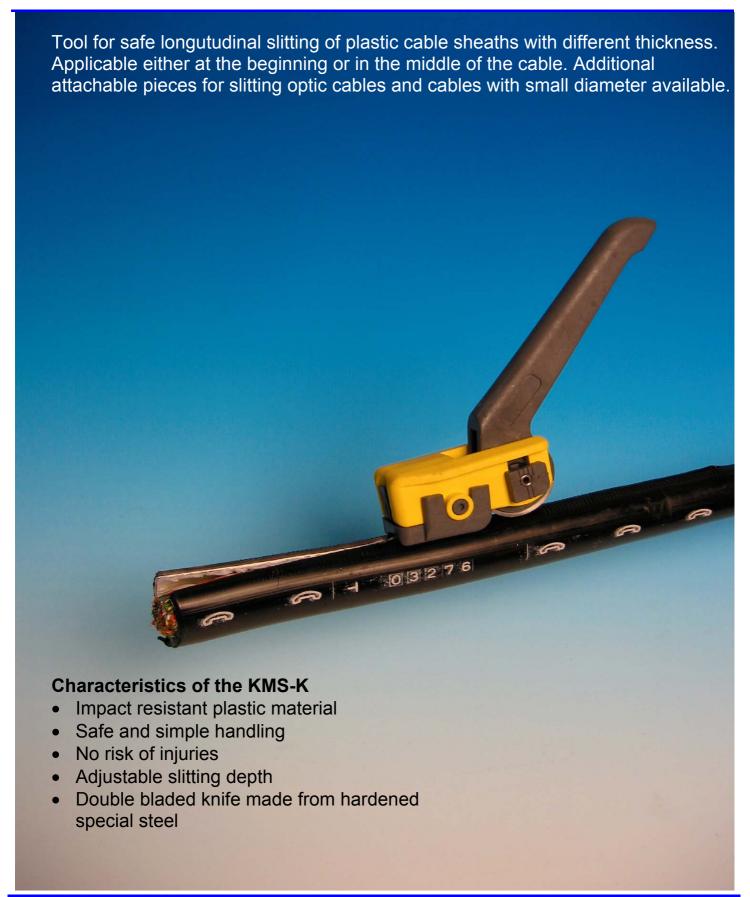

## Kit contents, Ordering information



## Kit contents

Cable sheath slitter
Attachable piece, grey for cables up to 25 mm ∅
Attachable piece, yellow for fiber optic cables
L.shaped hexagon key
Operating instructions
Plastic case

## **Ordering information**

| Description                                                  | Article No. |
|--------------------------------------------------------------|-------------|
| KMS-K, cable sheath slitter with accessories in plastic case | 4018060     |
| Attachable piece, grey for cables up to 25 mm $\varnothing$  | 4018062     |
| Attachable piece, yellow for fiber optic cables              | 4018063     |
| Double bladed knife                                          | 4018061     |